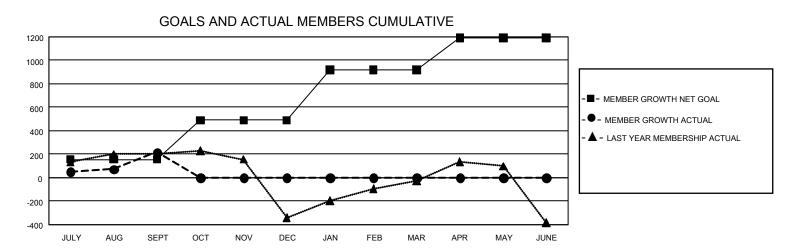

| Members               |                           |                         |                                                    |  |  |  |  |  |  |
|-----------------------|---------------------------|-------------------------|----------------------------------------------------|--|--|--|--|--|--|
| RESULTS FOR 2024-2025 |                           |                         |                                                    |  |  |  |  |  |  |
| QUARTER               | MEMBER GROWTH NET<br>GOAL | MEMBER GROWTH<br>ACTUAL | DROPPED MEMBERS<br>ACTUAL (including<br>transfers) |  |  |  |  |  |  |
| JULY/AUG/SE           | PT 155                    | 580                     | 261                                                |  |  |  |  |  |  |
| OCT/NOV/DEC           | 335                       | 0                       | 0                                                  |  |  |  |  |  |  |
| JAN/FEB/MAR           | 430                       | 0                       | 0                                                  |  |  |  |  |  |  |
| APR/MAY/JUN           | IE 270                    | 0                       | 0                                                  |  |  |  |  |  |  |

## GOALS AND ACTUAL NEW CLUBS CUMULATIVE

| DROPPED CLUBS: 3 |     | 144 CLUBS OF 469 ADDED 1<br>OR MORE NEW MEMBERS | GENDER DISTRIBUTION               |                |
|------------------|-----|-------------------------------------------------|-----------------------------------|----------------|
|                  |     |                                                 | MALE                              | 6,407 (57.98%) |
|                  |     |                                                 | FEMALE                            | 4,621 (41.82%) |
| DROPPED MEMBERS  |     |                                                 | NON BINARY                        | 0 (0.00%)      |
| DECEASED         | 5   |                                                 | PREFER NOT TO ANSWER              | 22 (0.20%)     |
| CLUB CANCELLED   | 42  |                                                 | TOTAL FAMILY UNIT MEMBERS         | 3 0            |
| OTHER            | 212 | CLICK HERE FOR                                  | TO METALLE SITT MEMBERS           |                |
| TOTAL            | 259 | CUMULATIVE MEMBERSHIP DATA                      | FAMILY MEMBERS PAYING HALF DUES 0 |                |