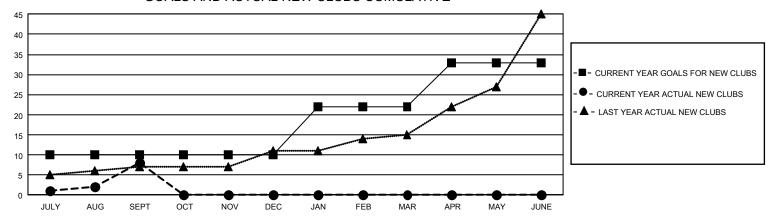

## GMT Constitutional Area 8, Group B

REPORT DOES NOT INCLUDE CLUBS IN UNDISTRICTED AREAS.

| Clubs                 |               |           |               |  |  |  |  |
|-----------------------|---------------|-----------|---------------|--|--|--|--|
| RESULTS FOR 2024-2025 |               |           |               |  |  |  |  |
| QUARTER               | NEW CLUB GOAL | NEW CLUBS | DROPPED CLUBS |  |  |  |  |
| JULY/AUG/SEPT         | 30            | 8         | 3             |  |  |  |  |
| OCT/NOV/DEC           | 0             | 0         | 0             |  |  |  |  |
| JAN/FEB/MAR           | 36            | 0         | 0             |  |  |  |  |
| APR/MAY/JUNE          | 33            | 0         | 0             |  |  |  |  |

## GOALS AND ACTUAL NEW CLUBS CUMULATIVE

| DROPPED CLUBS: 3 |     | 144 CLUBS OF 469 ADDED 1<br>OR MORE NEW MEMBERS | GENDER DISTRIBUTION               |                |
|------------------|-----|-------------------------------------------------|-----------------------------------|----------------|
|                  |     |                                                 | MALE                              | 6,407 (57.98%) |
|                  |     |                                                 | FEMALE                            | 4,621 (41.82%) |
| DROPPED MEMBERS  |     |                                                 | NON BINARY                        | 0 (0.00%)      |
| DECEASED         | 5   |                                                 | PREFER NOT TO ANSWER              | 22 (0.20%)     |
| CLUB CANCELLED   | 42  |                                                 | TOTAL FAMILY UNIT MEMBERS         | 3 0            |
| OTHER            | 212 | CLICK HERE FOR                                  | TO METALLE SITT MEMBERS           |                |
| TOTAL            | 259 | CUMULATIVE MEMBERSHIP DATA                      | FAMILY MEMBERS PAYING HALF DUES 0 |                |